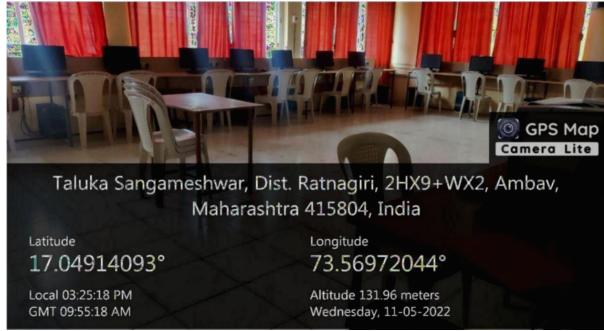

rtment Laboratories                        | 23-24   |

PSP6
DEVRUIGH
ANDRE DEVRUIGH

PRINCIPAL
Rejendra Mane College of Engineering
& Technology Ambav, Devrukh.
Tal. Sangameshwar Dist. Ratnagiri
Pin: 415804 (Maharashtra)



# MECHANICAL DEPARTMENT LABORATORIES

# Team MH-08 Racing pit shop 1 and 2



#### **WORKSHOP**





#### THERMAL ENGINEERING LAB



# **MEASUREMENT LAB**





# KINEMATICS OF MACHINERY LAB



# **ENGINEERING MECHANICS LAB**





# **ENGINEERING MECHANICS LAB**



# **ENGINEERING MECHANICS LAB**





#### STRENGTH OF MATERIAL LAB



# MATERIALS TECHNOLOGY LAB





# HYDRAULIC MACHINERY LAB

# **Image No:1**



# **Image No:2**





# Image No:3



#### HEAT AND MASS TRANSFER LAB





#### DYNAMICS OF MACHINERY LAB







#### **IC ENGINE LAB**



#### **CAD CAM LAB**







# AUTOMOBILE DEPARTMENT LABORATORIES

# VECHCLE MAINTENANCE LABORATORY



# CHASSIS AND BODY ENGINEERING LABORATORY







### **AUTOTRONICS LABORATORY**







# **Electronics and Telecommunication Engineering**

# MICROWAVE ENGINEERING LAB



#### **ELECTRONICS DEVICES & CIRCUITS LAB**





#### **COMMUNICATION ENGINEERING LAB**



# **CAD & SIMULATION LAB**





# PROJECT LAB (SOFTWARE)







#### MICROPROCESSOR & NETWORKING ENGINEERING LAB



#### INTEGRATED CIRCUIT LAB





# INSTRUMENTAL & CONTROL LAB







# **COMPUTER DEPARTMENT LABORATORIES**

# **COMPUTER GRAPHICS LAB**



DATABASE MANAGEMENT SYSTEM





# **DSA LAB-1**



DSA LAB-2