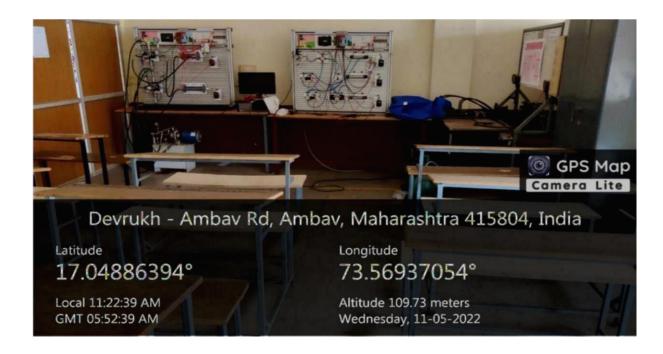

ent Laboratories | 18-22   |
| 04    | Computer Department Laboratories                        | 23-24   |

PSP6
DEVRUIGH
ANDRE DEVRUIGH

PRINCIPAL
Rejendra Mane College of Engineering
& Technology Ambav, Devrukh.
Tal. Sangameshwar Dist. Ratnagiri
Pin: 415804 (Maharashtra)



# MECHANICAL DEPARTMENT LABORATORIES

# Team MH-08 Racing pit shop 1 and 2



#### **WORKSHOP**





#### THERMAL ENGINEERING LAB



# **MEASUREMENT LAB**





# KINEMATICS OF MACHINERY LAB



# **ENGINEERING MECHANICS LAB**





# **ENGINEERING MECHANICS LAB**



# **ENGINEERING MECHANICS LAB**





#### STRENGTH OF MATERIAL LAB



# MATERIALS TECHNOLOGY LAB





# HYDRAULIC MACHINERY LAB

# **Image No:1**



# **Image No:2**





# Image No:3



#### HEAT AND MASS TRANSFER LAB





#### DYNAMICS OF MACHINERY LAB







#### **IC ENGINE LAB**



#### **CAD CAM LAB**







# AUTOMOBILE DEPARTMENT LABORATORIES

# VECHCLE MAINTENANCE LABORATORY



# CHASSIS AND BODY ENGINEERING LABORATORY







### **AUTOTRONICS LABORATORY**







# **Electronics and Telecommunication Engineering**

# MICROWAVE ENGINEERING LAB



#### **ELECTRONICS DEVICES & CIRCUITS LAB**





#### **COMMUNICATION ENGINEERING LAB**



# **CAD & SIMULATION LAB**





# PROJECT LAB (SOFTWARE)







#### MICROPROCESSOR & NETWORKING ENGINEERING LAB



#### INTEGRATED CIRCUIT LAB





# INSTRUMENTAL & CONTROL LAB







# **COMPUTER DEPARTMENT LABORATORIES**

# **COMPUTER GRAPHICS LAB**



DATABASE MANAGEMENT SYSTEM





# **DSA LAB-1**



DSA LAB-2