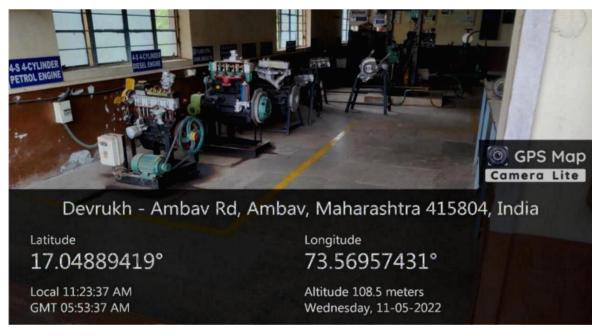

| 04    | Computer Department Laboratories                        | 23-24   |

PSP6
DEVRUIGH
ANDRE DEVRUIGH

PRINCIPAL
Rejendra Mane College of Engineering
& Technology Ambav, Devrukh.
Tal. Sangameshwar Dist. Ratnagiri
Pin: 415804 (Maharashtra)



# MECHANICAL DEPARTMENT LABORATORIES

# Team MH-08 Racing pit shop 1 and 2



#### **WORKSHOP**





#### THERMAL ENGINEERING LAB



# **MEASUREMENT LAB**





# KINEMATICS OF MACHINERY LAB



# **ENGINEERING MECHANICS LAB**





# **ENGINEERING MECHANICS LAB**



# **ENGINEERING MECHANICS LAB**





#### STRENGTH OF MATERIAL LAB



# MATERIALS TECHNOLOGY LAB





# HYDRAULIC MACHINERY LAB

# **Image No:1**



# **Image No:2**





# Image No:3



#### HEAT AND MASS TRANSFER LAB





#### DYNAMICS OF MACHINERY LAB







#### **IC ENGINE LAB**



#### **CAD CAM LAB**







# AUTOMOBILE DEPARTMENT LABORATORIES

# VECHCLE MAINTENANCE LABORATORY



# CHASSIS AND BODY ENGINEERING LABORATORY







### **AUTOTRONICS LABORATORY**







# **Electronics and Telecommunication Engineering**

# MICROWAVE ENGINEERING LAB



#### **ELECTRONICS DEVICES & CIRCUITS LAB**





#### **COMMUNICATION ENGINEERING LAB**



# **CAD & SIMULATION LAB**





# PROJECT LAB (SOFTWARE)







#### MICROPROCESSOR & NETWORKING ENGINEERING LAB



#### INTEGRATED CIRCUIT LAB





# INSTRUMENTAL & CONTROL LAB







# **COMPUTER DEPARTMENT LABORATORIES**

# **COMPUTER GRAPHICS LAB**



DATABASE MANAGEMENT SYSTEM





# **DSA LAB-1**



DSA LAB-2