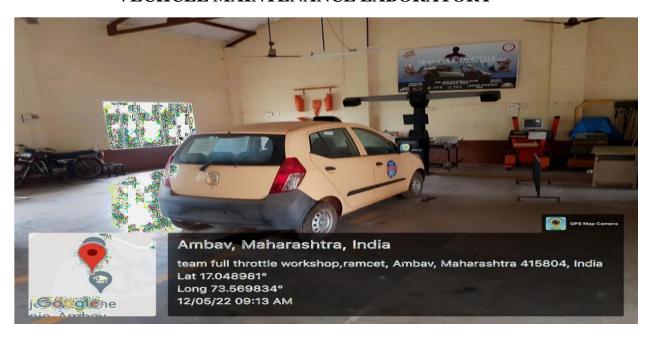

VRUIGH

PRINCIPAL
Rejendra Mane College of Engineering
& Technology Ambav, Devrukh.
Tal. Sangameshwar Dist. Ratnagiri
Pin: 415804 (Maharashtra)



# MECHANICAL DEPARTMENT LABORATORIES

# Team MH-08 Racing pit shop 1 and 2



#### **WORKSHOP**





#### THERMAL ENGINEERING LAB



# **MEASUREMENT LAB**





# KINEMATICS OF MACHINERY LAB



# **ENGINEERING MECHANICS LAB**





# **ENGINEERING MECHANICS LAB**



# **ENGINEERING MECHANICS LAB**





#### STRENGTH OF MATERIAL LAB



# MATERIALS TECHNOLOGY LAB





# HYDRAULIC MACHINERY LAB

# **Image No:1**



# **Image No:2**





# Image No:3



#### HEAT AND MASS TRANSFER LAB





#### DYNAMICS OF MACHINERY LAB







#### **IC ENGINE LAB**



#### **CAD CAM LAB**







# AUTOMOBILE DEPARTMENT LABORATORIES

# VECHCLE MAINTENANCE LABORATORY



# CHASSIS AND BODY ENGINEERING LABORATORY







### **AUTOTRONICS LABORATORY**







# **Electronics and Telecommunication Engineering**

# MICROWAVE ENGINEERING LAB



#### **ELECTRONICS DEVICES & CIRCUITS LAB**





#### **COMMUNICATION ENGINEERING LAB**



# **CAD & SIMULATION LAB**





# PROJECT LAB (SOFTWARE)







#### MICROPROCESSOR & NETWORKING ENGINEERING LAB



#### INTEGRATED CIRCUIT LAB





# INSTRUMENTAL & CONTROL LAB







# **COMPUTER DEPARTMENT LABORATORIES**

# **COMPUTER GRAPHICS LAB**



DATABASE MANAGEMENT SYSTEM





# **DSA LAB-1**



DSA LAB-2