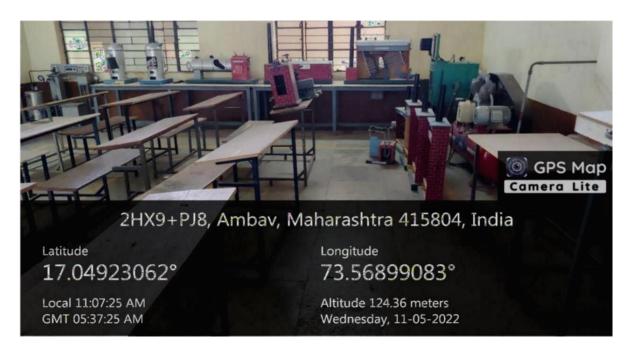

DEPARTMENTWISE LABORATORIES**

| Sr No | Name of Department                                      | Page No |
|-------|---------------------------------------------------------|---------|
| 01    | Mechanical Department Laboratories                      | 8-15    |
| 02    | Automobile Department laboratories                      | 16-17   |
| 03    | Electronics & Telecommunication Department Laboratories | 18-22   |
| 04    | Computer Department Laboratories                        | 23-24   |

PSP6
DEVRUIGH
ANDRE DEVRUIGH

PRINCIPAL
Rejendra Mane College of Engineering
& Technology Ambav, Devrukh.
Tal. Sangameshwar Dist. Ratnagiri
Pin: 415804 (Maharashtra)



# MECHANICAL DEPARTMENT LABORATORIES

# Team MH-08 Racing pit shop 1 and 2



#### **WORKSHOP**





#### THERMAL ENGINEERING LAB



# **MEASUREMENT LAB**





# KINEMATICS OF MACHINERY LAB



# **ENGINEERING MECHANICS LAB**





# **ENGINEERING MECHANICS LAB**



# **ENGINEERING MECHANICS LAB**





#### STRENGTH OF MATERIAL LAB



# MATERIALS TECHNOLOGY LAB





# HYDRAULIC MACHINERY LAB

# **Image No:1**



# **Image No:2**





# Image No:3



#### HEAT AND MASS TRANSFER LAB





#### DYNAMICS OF MACHINERY LAB







#### **IC ENGINE LAB**



#### **CAD CAM LAB**







# AUTOMOBILE DEPARTMENT LABORATORIES

# VECHCLE MAINTENANCE LABORATORY



# CHASSIS AND BODY ENGINEERING LABORATORY







### **AUTOTRONICS LABORATORY**







# **Electronics and Telecommunication Engineering**

# MICROWAVE ENGINEERING LAB



#### **ELECTRONICS DEVICES & CIRCUITS LAB**





#### **COMMUNICATION ENGINEERING LAB**



# **CAD & SIMU