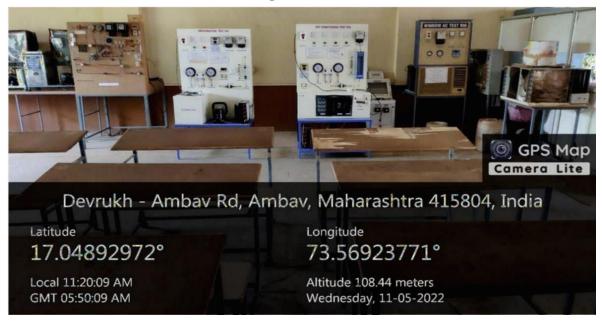

| 16-17   |
| 03    | Electronics & Telecommunication Department Laboratories | 18-22   |
| 04    | Computer Department Laboratories                        | 23-24   |

PSP6
DEVRUIGH
ANDRE DEVRUIGH

PRINCIPAL
Rejendra Mane College of Engineering
& Technology Ambav, Devrukh.
Tal. Sangameshwar Dist. Ratnagiri
Pin: 415804 (Maharashtra)



# MECHANICAL DEPARTMENT LABORATORIES

# Team MH-08 Racing pit shop 1 and 2



#### **WORKSHOP**





#### THERMAL ENGINEERING LAB



# **MEASUREMENT LAB**





# KINEMATICS OF MACHINERY LAB



# **ENGINEERING MECHANICS LAB**





# **ENGINEERING MECHANICS LAB**



# **ENGINEERING MECHANICS LAB**





#### STRENGTH OF MATERIAL LAB



# MATERIALS TECHNOLOGY LAB





# HYDRAULIC MACHINERY LAB

# **Image No:1**



# **Image No:2**





# Image No:3



#### HEAT AND MASS TRANSFER LAB





#### DYNAMICS OF MACHINERY LAB







#### **IC ENGINE LAB**



#### **CAD CAM LAB**







# AUTOMOBILE DEPARTMENT LABORATORIES

# VECHCLE MAINTENANCE LABORATORY



# CHASSIS AND BODY ENGINEERING LABORATORY







### **AUTOTRONICS LABORATORY**







# **Electronics and Telecommunication Engineering**

# MICROWAVE ENGINEERING LAB



#### **ELECTRONICS DEVICES & CIRCUITS LAB**





#### **COMMUNICATION ENGINEERING LAB**



# **CAD & SIMULATION LAB**





# PROJECT LAB (SOFTWARE)







#### MICROPROCESSOR & NETWORKING ENGINEERING LAB



#### INTEGRATED CIRCUIT LAB





# INSTRUMENTAL & CONTROL LAB







# **COMPUTER DEPARTMENT LABORATORIES**

# **COMPUTER GRAPHICS LAB**



DATABASE MANAGEMENT SYSTEM





# **DSA LAB-1**



DSA LAB-2