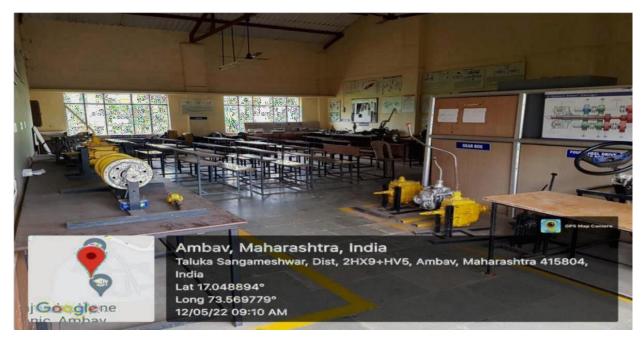

ering
& Technology Ambav, Devrukh.
Tal. Sangameshwar Dist. Ratnagiri
Pin: 415804 (Maharashtra)



# MECHANICAL DEPARTMENT LABORATORIES

# Team MH-08 Racing pit shop 1 and 2



#### **WORKSHOP**





#### THERMAL ENGINEERING LAB



# **MEASUREMENT LAB**





# KINEMATICS OF MACHINERY LAB



# **ENGINEERING MECHANICS LAB**





# **ENGINEERING MECHANICS LAB**



# **ENGINEERING MECHANICS LAB**





#### STRENGTH OF MATERIAL LAB



# MATERIALS TECHNOLOGY LAB





# HYDRAULIC MACHINERY LAB

# **Image No:1**



# **Image No:2**





# Image No:3



#### HEAT AND MASS TRANSFER LAB





#### DYNAMICS OF MACHINERY LAB







#### **IC ENGINE LAB**



#### **CAD CAM LAB**







# AUTOMOBILE DEPARTMENT LABORATORIES

# VECHCLE MAINTENANCE LABORATORY



# CHASSIS AND BODY ENGINEERING LABORATORY







### **AUTOTRONICS LABORATORY**







# **Electronics and Telecommunication Engineering**

# MICROWAVE ENGINEERING LAB



#### **ELECTRONICS DEVICES & CIRCUITS LAB**





#### **COMMUNICATION ENGINEERING LAB**



# **CAD & SIMULATION LAB**





# PROJECT LAB (SOFTWARE)







#### MICROPROCESSOR & NETWORKING ENGINEERING LAB



#### INTEGRATED CIRCUIT LAB





# INSTRUMENTAL & CONTROL LAB







# **COMPUTER DEPARTMENT LABORATORIES**

# **COMPUTER GRAPHICS LAB**



DATABASE MANAGEMENT SYSTEM





# **DSA LAB-1**



DSA LAB-2